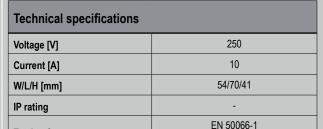

W = Width, L = Length, H = Height

230V∼ 50Hz ⊕ ∆ (€ <u>x</u>

Testing & acceptance

www.defa.com

EN 60309-1