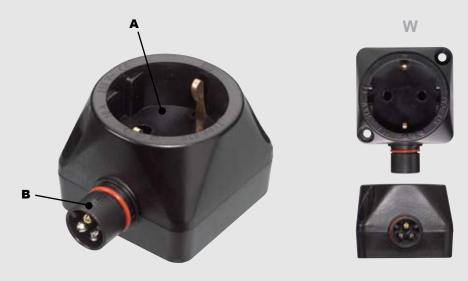

## **DEFA PlugIn/Shuko** CabinSocket 829

DEFA CabinSocket is to be used as a power socket in a vehicles cabin to connect the schuko plug (A) on a DEFA interior heater.

The DEFA CabinSocket plugin male contact (B) are connected to the DEFA WarmUp system via a suitable DEFA Extension cable. The DEFA Extension cable is normally gated trough the firewall and into the engine room.

Fasten the DEFA PlugIn/ShukoCabinSocket using the two enclosed screws.

DEFA AS is conforming to the requirements of both ISO 9001-2008, ISO 14001:2004 and OHSAS 18001:2007. In addition to this, our engine heaters and cables are conforming to the requirements of ISO/TS 16949:2002.