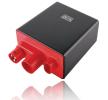

## ComfortKit 1900 Plus contains:

430065 - Termini™ II 1900 interior heater

450020 - MultiCharger 1204 battery charger

460853 - PlugIn Y-connector

460930 - MiniPlug connection cable (2,5m)

460860 - Termini™ extension cable (1,75m)