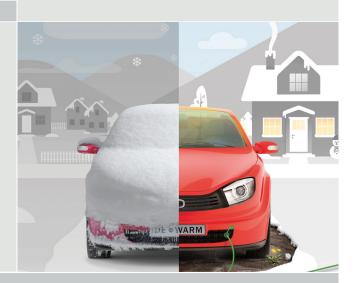

## Interior heater kit

If you already got a DEFA engine heater installed and would like to extend your DEFA system to heat up your compartment. The kit contains a Termini™ interior heater, battery charger MultiCharger 1204, required extension cables and mounting kits.