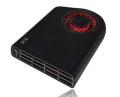

MultiCharger 1204

Y-connector

MiniPlug connection cable

Termini™ extension cable

Plugln inlet cable

PlugIn extension cables

230V $\sim$  50Hz (€  $\underline{x}$ 

470069

## ComfortKit 1900 Plus contains:

430065 - Termini™ II 1900 interior heater

450020 - MultiCharger 1204 battery charger

460853 - PlugIn Y-connector

460930 - MiniPlug connection cable (2,5m)

460860 - Termini™ extension cable (1,75m)