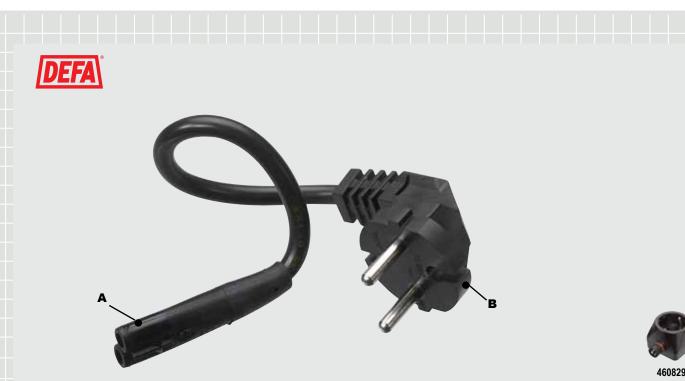

DEFA Termini-Schuko adapter - transition between Schuko (**B**) and Termini<sup>™</sup> interior heater with Termini<sup>™</sup> plug (**A**).

This transition can be used if you want a Termini<sup>™</sup> interior heater with Termini<sup>™</sup> plug in a vehicle where **460829** is already installed in the cabin.