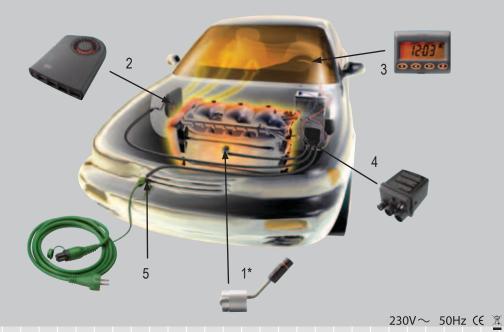

## **DEFA WarmUp 1350 w/Futura**

DEFA WarmUp 1350 m/Futura is a 230V module based vehicle preheating system including a engine heater (1\*), Termini™ interior heater (2), battery charger (4), Futura timer (3) and extension and connecting cable (5).